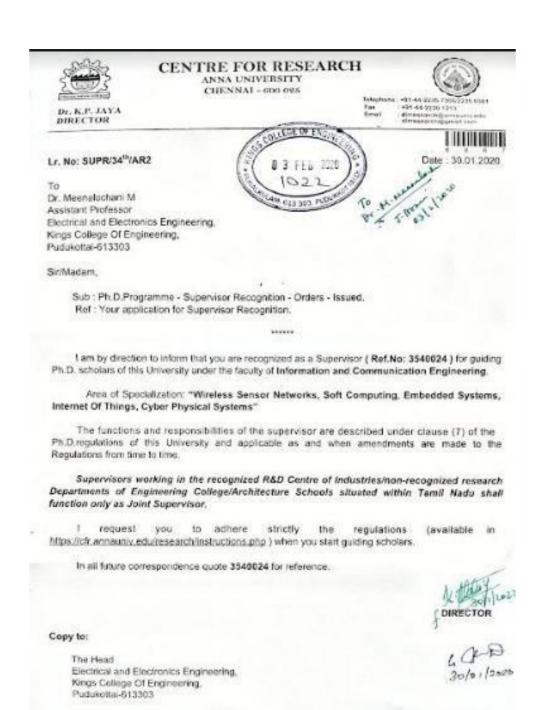

### **Electrical and Electronics Engineering**

Sir/Madam,

Sub : Ph.D./M.S. (By Research) Programme - Supervisor Recognition - Orders - Issued. Ref : Your application for Supervisor Recognition.

\*\*\*\*\*

I am by direction to inform that you are recognized as a Supervisor ( Ref.No: 3040030 ) for guiding Ph.D. and M.S. (By Research) scholars of this University under the faculty of Information and Communication Engineering.

Area of Specialization: "Data Mining, Network, Mobile Computing, Wireless Sensor Network"

The functions and responsibilities of the supervisor are described under clause (7) of the Ph.D./M.S. (By Research) regulations of this University and applicable as and when amendments are made to the Regulations from time to time.

Supervisors working in the recognized R&D Centre of Industries/non-recognized research Departments of Engineering College/Architecture Schools situated within Tamil Nadu shall function only as Joint Supervisor.

I request you to adhere strictly the regulations (available in <a href="https://cfr.annauniv.edu/research/instructions.php">https://cfr.annauniv.edu/research/instructions.php</a> ) when you start guiding scholars.

In all future correspondence quote 3040030 for reference.

DIRECTOR

Copy to:

The Head
Department of Computer Science and Engineering
Kings College of Engineering,
Punalkulam, Thanjavur-613303